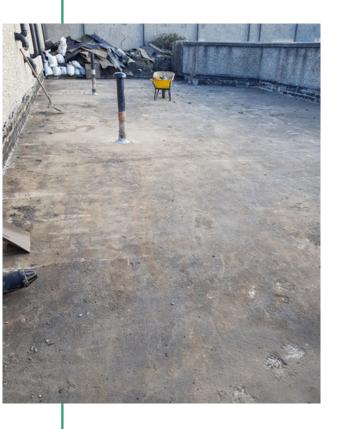

### THE WORK STEP 2 - PREPARING

With a clear roof, our team was able to begin the process of installing the new roof system - Lava 20 - a single component, polyurethane, liquid, waterproof membrane.