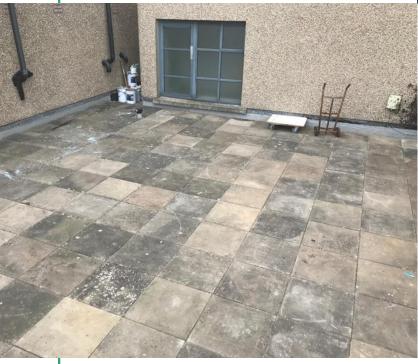

# THE WORK STEP 4 - REINSTATE INSULATION & PAVERS

The insulation and paving stones were reinstated with the addition of some decorative stone.