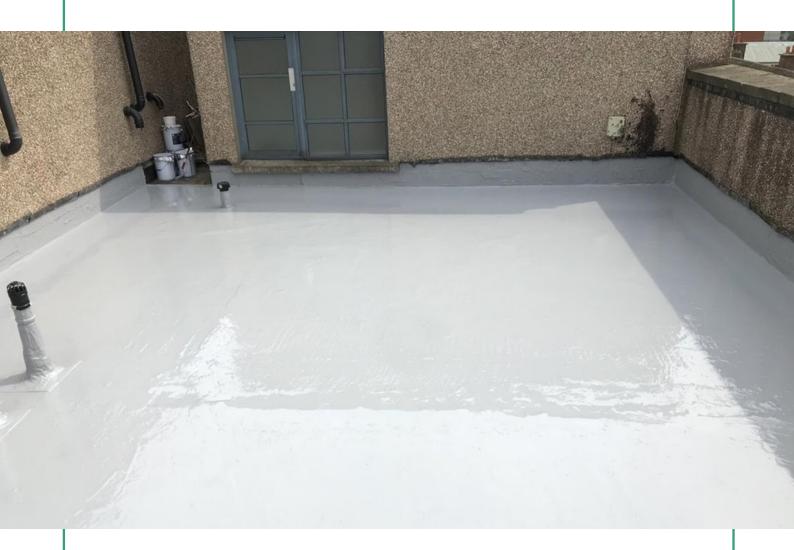

### THE WORK STEP 2 - PREPARING

With a clear roof, our team was able to begin the process of installing the new roof system - Lava 20 - a single component, polyurethane, liquid, waterproof membrane.

#### THE WORK STEP 3 - LAVA 20

Lava 20 was applied onto the roof. This is a single component polyurethane waterproofing system with a manufacturer 25 year guarantee