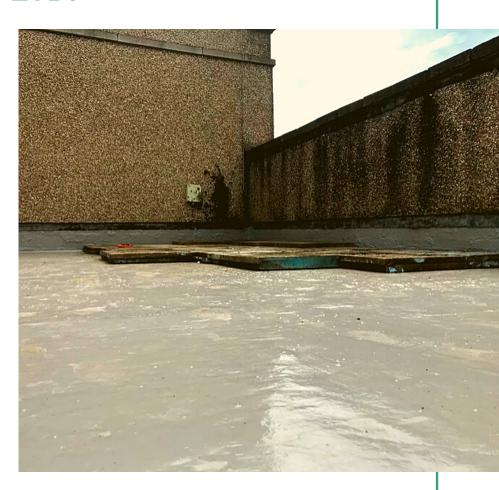

#### THE ROOF LEAKS

The aim of this project was to provide a solution to the flat roof of an apartment block that had an extensive history of leaks which had been rectified with temporary, short-term solutions. The building is approx. 25 years old and had a roof garden installed when it was constructed. This garden had fallen into disrepair over time, the planters had become overgrown and the roots penetrated the felt in numerous places causing water ingress in private apartments and common areas.

# THE WORK STEP 4 - REINSTATE INSULATION & PAVERS

The insulation and paving stones were reinstated with the addition of some decorative stone.