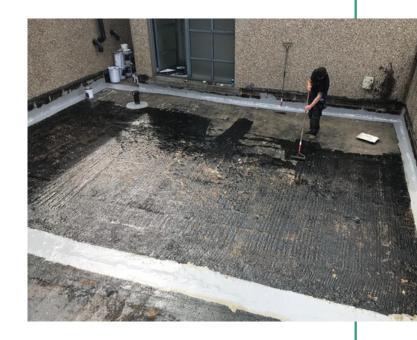

#### THE WORK STEP 3 - LAVA 20

Lava 20 was applied onto the roof. This is a single component polyurethane waterproofing system with a manufacturer 25 year guarantee