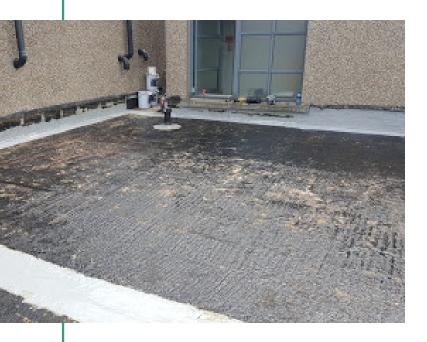

#### THE ROOF LEAKS

The aim of this project was to provide a solution to the flat roof of an apartment block that had an extensive history of leaks which had been rectified with temporary, short-term solutions. The building is approx. 25 years old and had a roof garden installed when it was constructed. This garden had fallen into disrepair over time, the planters had become overgrown and the roots penetrated the felt in numerous places causing water ingress in private apartments and common areas.

#### THE WORK STEP 1 - CLEARING

The decision was made to repair the roof felt with more modern system. Before work could commence on repairing the roof, all aspects of the roof garden had to be removed. This meant cutting down all of the overgrown trees and removing all of the planters and the soil. The paving stones and insulation boards were stored on site allowing us to remove and dispose of the damaged felt.