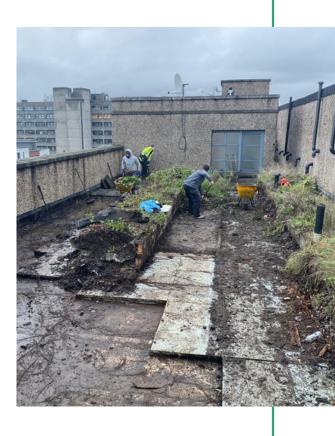

#### THE WORK STEP 1 - CLEARING

The decision was made to repair the roof felt with more modern system. Before work could commence on repairing the roof, all aspects of the roof garden had to be removed. This meant cutting down all of the overgrown trees and removing all of the planters and the soil. The paving stones and insulation boards were stored on site allowing us to remove and dispose of the damaged felt.