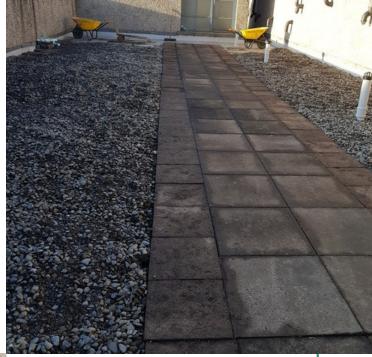

# THE WORK STEP 4 - REINSTATE INSULATION & PAVERS

The insulation and paving stones were reinstated with the addition of some decorative stone.